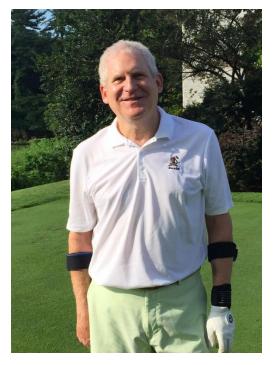

## PHOTOS

Clockwise from top left: President's Day Champion Sheldon
Pollack after his sizzling round of 67(!), Ladies Championship
Flight semi-finals match between Caroline Rosen and Leslie
Roesler, Men's Club Championship Quarterfinal match between
Gary Ames and Sam Moore, Bala's PGA Professionals with their
July group of Junior Summer Campers, 4<sup>th</sup> of July Mixed Scramble
Net Champions Elliot and Marta Schindler, Jane Foster and
Arthur Willson, Ladies Championship Flight semi-final match #2
between Joey Ryan and 2016 Champ Ellen Speace.