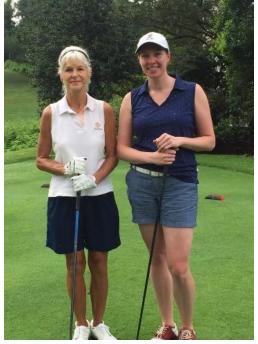

## PHOTOS

Clockwise from top left: President's Day Champion Sheldon
Pollack after his sizzling round of 67(!), Ladies Championship
Flight semi-finals match between Caroline Rosen and Leslie
Roesler, Men's Club Championship Quarterfinal match between
Gary Ames and Sam Moore, Bala's PGA Professionals with their
July group of Junior Summer Campers, 4<sup>th</sup> of July Mixed Scramble
Net Champions Elliot and Marta Schindler, Jane Foster and
Arthur Willson, Ladies Championship Flight semi-final match #2
between Joey Ryan and 2016 Champ Ellen Speace.