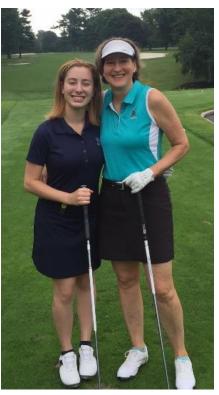

## PHOTOS

Clockwise from top left: President's Day Champion Sheldon
Pollack after his sizzling round of 67(!), Ladies Championship
Flight semi-finals match between Caroline Rosen and Leslie
Roesler, Men's Club Championship Quarterfinal match between
Gary Ames and Sam Moore, Bala's PGA Professionals with their
July group of Junior Summer Campers, 4<sup>th</sup> of July Mixed Scramble
Net Champions Elliot and Marta Schindler, Jane Foster and
Arthur Willson, Ladies Championship Flight semi-final match #2
between Joey Ryan and 2016 Champ Ellen Speace.