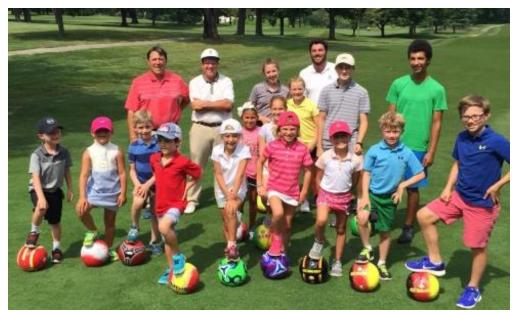

## PHOTOS

Clockwise from top left: President's Day Champion Sheldon
Pollack after his sizzling round of 67(!), Ladies Championship
Flight semi-finals match between Caroline Rosen and Leslie
Roesler, Men's Club Championship Quarterfinal match between
Gary Ames and Sam Moore, Bala's PGA Professionals with their
July group of Junior Summer Campers, 4<sup>th</sup> of July Mixed Scramble
Net Champions Elliot and Marta Schindler, Jane Foster and
Arthur Willson, Ladies Championship Flight semi-final match #2
between Joey Ryan and 2016 Champ Ellen Speace.