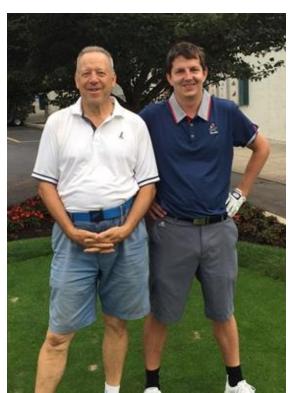

## PHOTOS

Clockwise from top left: President's Day Champion Sheldon
Pollack after his sizzling round of 67(!), Ladies Championship
Flight semi-finals match between Caroline Rosen and Leslie
Roesler, Men's Club Championship Quarterfinal match between
Gary Ames and Sam Moore, Bala's PGA Professionals with their
July group of Junior Summer Campers, 4<sup>th</sup> of July Mixed Scramble
Net Champions Elliot and Marta Schindler, Jane Foster and
Arthur Willson, Ladies Championship Flight semi-final match #2
between Joey Ryan and 2016 Champ Ellen Speace.