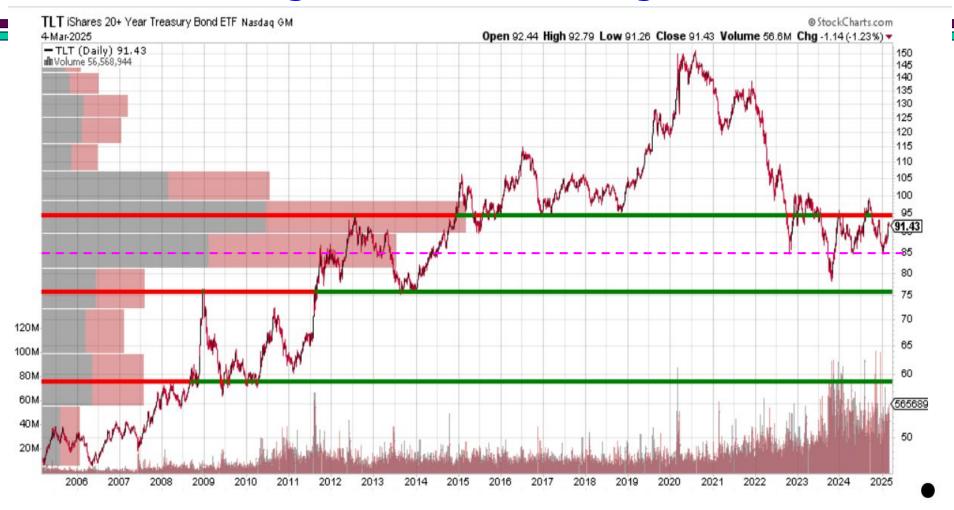

| F   | 5,778   | -71  | -1.21%               | F        | F    | F   | 18,286  | -64  | -0.35%  |

https://drive.google.com/drive/folders/0B6Qc\_gjpshXMclkzQ245d2R1eTQ?resourcekey=0-5pWglNqaJPJ12L2qYurMWg

## TLT – 20+ yr U.S. Treasury ETF



### **U.S. Dollar**



### Fifth Class - Mar. 5<sup>th</sup>

- Market Update
- Bucket Investing
  - ☐ The basics
  - Asset allocation
  - Asset Location

# What are buckets?







- Portions of your investment portfolio
- Distinct from other portions based on
  - Investment objectives/goals
  - Investment strategy/style

# Three bucket approach

- Pioneer Harold Evensky, Money manager in Florida.
- □ Good resource of information Christine Benz, Morningstar
  - https://www.morningstar.com/retirement/how-retire-consider-retirement-bucket-portfolio-strategy



# **Buckets**

Risk to Principal

#### Taxable accounts



#### Tax-managed accounts



- Maximizing after tax growth is primary goal
- Long time horizon minimizes risk to principal

#### **Opportunity Cost**



- Protection of prin