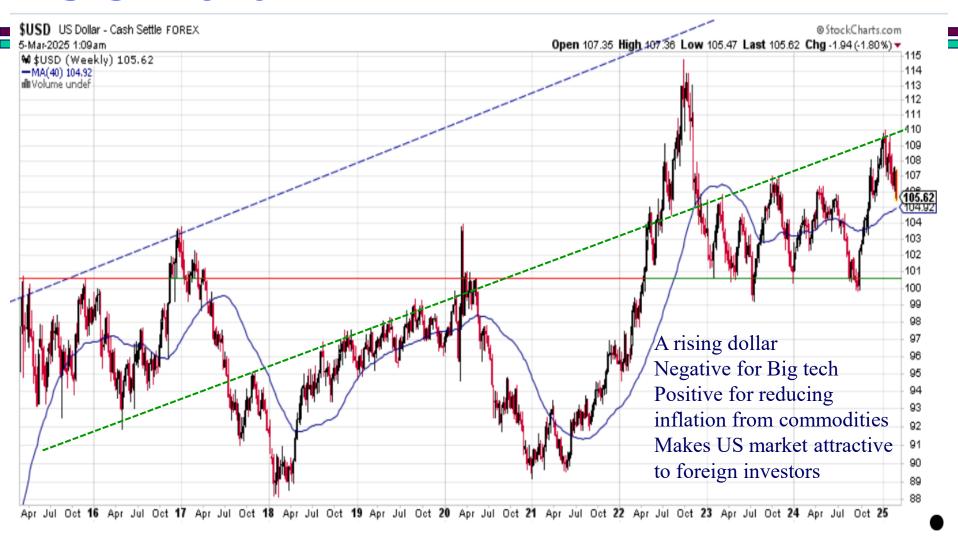

| F   | 5,778   | -71  | -1.21%               | F        | F    | F   | 18,286  | -64  | -0.35%  |

https://drive.google.com/drive/folders/0B6Qc\_gjpshXMclkzQ245d2R1eTQ?resourcekey=0-5pWglNqaJPJ12L2qYurMWg

## TLT – 20+ yr U.S. Treasury ETF



### **U.S. Dollar**



### Fifth Class - Mar. 5<sup>th</sup>

- Market Update
- Bucket Investing
  - ☐ The basics
  - Asset allocation
  - Asset Location

# What are buckets?







- Portions of your investment portfolio
- Distinct from other portions based on
  - Investment objectives/goals
  - Investment strategy/style

# Three bucket approach

- Pioneer Harold Evensky, Money manager in Florida.
- □ Good resource of information Christine Benz, Morningstar
  - https://www.morningstar.com/retirement/how-retire-consider-retirement-bucket-portfolio-strategy



# **Buckets**

Risk to Principal

#### Taxable accounts



#### Tax-managed accounts



- Maximizing after tax growth is primary goal
- Long time horizon minimizes risk to principal

#### **Opportunity Cost**



- Protection of principal is primary goal
-