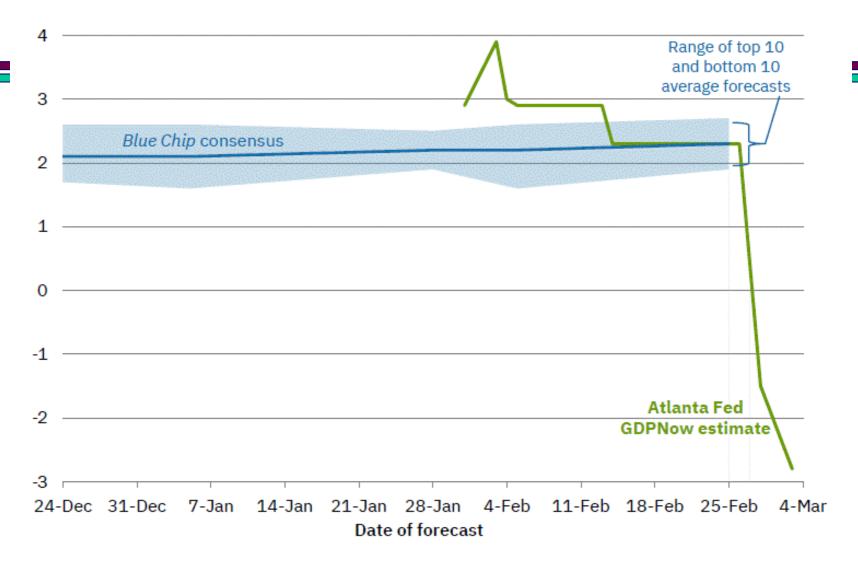

#### Evolution of Atlanta Fed GDPNow real GDP estimate for 2025: Q1

Quarterly percent change (SAAR)