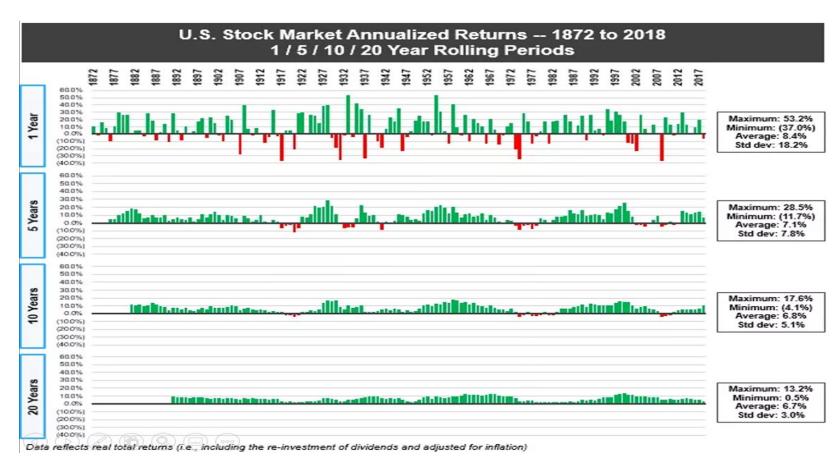

egy/style

# Three bucket approach

- Pioneer Harold Evensky, Money manager in Florida.
- □ Good resource of information Christine Benz, Morningstar
  - https://www.morningstar.com/retirement/how-retire-consider-retirement-bucket-portfolio-strategy



# **Buckets**

Risk to Principal

#### Taxable accounts



#### Tax-managed accounts



- Maximizing after tax growth is primary goal
- Long time horizon minimizes risk to principal

#### **Opportunity Cost**



- Protection of principal is primary goal
- Smallest size minimizes lowering of return for portfolio

- Size of buckets depends on each individual's situation
- Goal is to have an allocation strategy that sizes risk correctly for each person's situation.

shortest

Time horizon for investment strategy

longest

# Time is your friend



Data from presentation by Dr. Richard Jakotowicz - UD

## Benefits of 3 bucket approach

☐ AAII study — April 2012

http://www.aaii.com/journal/article/comparing-a-bucket-strategy-and-a-systematic-withdrawal-strategy

- ☐ Alternative to a bucket strategy is one investment portfolio with systematic withdrawals.
- Main benefits of a bucket approach are psychological
  - □ Security for near term needs Bucket 1 and 2.
  - ☐ Increased tolerance for risk in Bucket 3.
  - □ Easier to understand each bucket has a strategy consistent with the investment horizon and goal.
- Main argument against the bucket approach is the opportunity cost of money in Bucket 1

### **Bucket 1 – near term needs**

- □ How big?
  - Assess your living expenses for 1 year
  - Subtract out all sources of income pensions