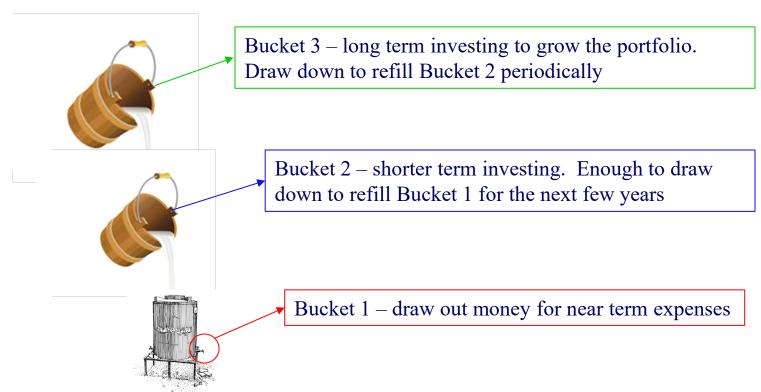

# What are buckets?

- Portions of your investment portfolio
- Distinct from other portions based on
  - Investment objectives/goals
  - Investment strategy/style

# **Buckets**

Risk to Principal

### **Bucket 1 – near term needs**

- □ How big?
  - Assess your living expenses for 1 year
  - Subtract out all sources of income pensions, SS payments, wages from employment, portfolio income etc.
  - ☐ Balance, if positive, is base amount needed in Bucket 1 for 1 year.
  - Add in emergency reserve fund HC needs, home/car repairs etc.
- Bucket 1 is the lowest risk and lowest return portion of your portfolio. Keep this the smallest.
- Potentially use RMDs.

# **Bucket 2**

- □ How big?
  - □ 3 to 5 years of money needed to refill Bucket 1
  - ☐ Subtract our emergency reserve fund from Bucket 1 amount.
    This does not need to be refilled till it is used.
- □ Shorter term investment strategies
  - Income production
  - Focus on stability moderate, managed risk
  - Higher yielding portions of the equities market
    - ☐ Dividend Investing, with risk protection

# **Bucket 3**

- □ How big?
  - ☐ The rest of the portfolio not in Buckets 1 and 2
- Longer term investment strategies
  - Goal is to maximize after tax return
  - □ Take more measured managed risk than Bucket 2.