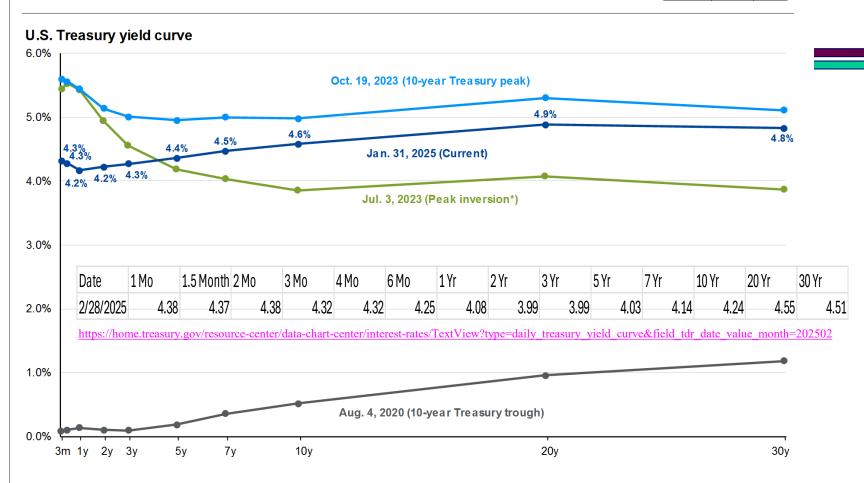

#### Yield curve

GTM U.S. 36

Source: FactSet, Federal Reserve, J.P. Morgan Asset Management. Analysis references data back to 2020. \*Peak inversion is measured by the spread between the yield on a 10-year Treasury and 2-year Treasury.

\*Guide to the Markets – U.S. Data are as of January 31, 2025.

J.P.Morgan
ASSET MANAGEMENT